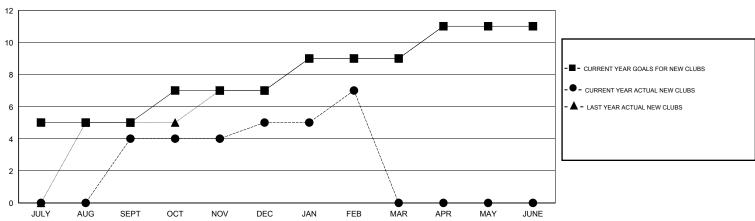

## District 317 E

Results as of: 2/28/2014

GMT: Mahesh Pasqual LOCATION INDIA GMT CA 6

| Clubs                    |                  |                     |                            |                             |  |  |  |  |
|--------------------------|------------------|---------------------|----------------------------|-----------------------------|--|--|--|--|
| RESULTS FOR 2013-2014    |                  |                     |                            |                             |  |  |  |  |
| QUARTER                  | NEW CLUB<br>GOAL | ACTUAL NEW<br>CLUBS | ACTUAL<br>DROPPED<br>CLUBS | ACTUAL NET<br>GAIN/<br>LOSS |  |  |  |  |
| JULY/AUG/SEPT            | 5<br>2           | 4                   | 0                          | 4<br>-2                     |  |  |  |  |
| OCT/NOV/DEC  JAN/FEB/MAR | 2                | 2                   | 0                          | 2                           |  |  |  |  |
| APR/MAY/JUNE             | 2                | 0                   | 0                          | 0                           |  |  |  |  |

## GOALS AND ACTUAL NEW CLUBS CUMULATIVE

| DROPPED CLUBS: 3  DROPPED MEMBERS |                | 36 CLUBS OF 64 ADDED 1 OR MORE NEW MEMBERS |                                       | <u>ON</u><br>1,698 (74.12%)<br>593 (25.88%) |
|-----------------------------------|----------------|--------------------------------------------|---------------------------------------|---------------------------------------------|
| DECEASED  CLUB CANCELLED  OTHER   | 2<br>73<br>198 | CLICK HERE FOR HEALTH ASSESSMENT DATA      | FAMILY UNIT MEMBERS HEAD OF HOUSEHOLD | 1,021<br>370                                |
| TOTAL                             | 273            |                                            | NON-HEAD OF HOUSEHOLD                 | 651                                         |