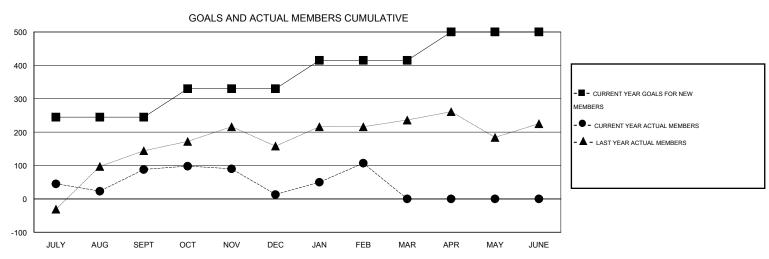

| Members               |                    |                      |         |                     |  |  |  |  |  |
|-----------------------|--------------------|----------------------|---------|---------------------|--|--|--|--|--|
| RESULTS FOR 2013-2014 |                    |                      |         |                     |  |  |  |  |  |
| QUARTER               | NEW MEMBER<br>GOAL | ACTUAL TOTAL MEMBERS |         | ACTUAL NET<br>GAIN/ |  |  |  |  |  |
|                       |                    | ADDED                | MEMBERS | LOSS                |  |  |  |  |  |
| JULY/AUG/SEPT         | 245                | 225                  | 137     | 88                  |  |  |  |  |  |
| OCT/NOV/DEC           | 85                 | 52                   | 127     | -75                 |  |  |  |  |  |
| JAN/FEB/MAR           | 85                 | 103                  | 9       | 94                  |  |  |  |  |  |
| APR/MAY/JUNE          | 85                 | 0                    | 0       | 0                   |  |  |  |  |  |